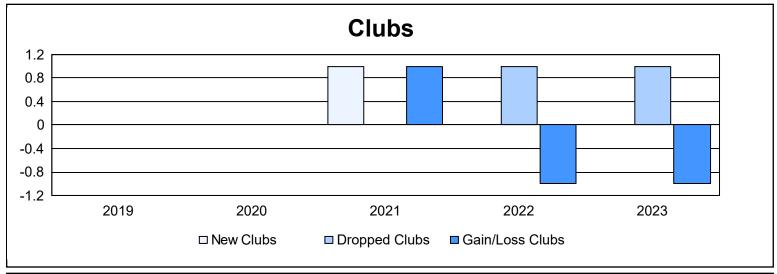

District 27 E1 As of June 2023 Cumulative

| Year      | New<br>Clubs | Dropped<br>Clubs | Gain/<br>Loss<br>Clubs | New<br>Members | Charter<br>Members | Reinstate<br>Members | Transfer<br>Members | Total<br>Member<br>Added | Total<br>Members<br>Dropped | Gain/<br>Loss<br>Members |
|-----------|--------------|------------------|------------------------|----------------|--------------------|----------------------|---------------------|--------------------------|-----------------------------|--------------------------|
| 2018-2019 | 0            | 0                | 0                      | 134            | 0                  | 8                    | 2                   | 144                      | 134                         | 10                       |
| 2019-2020 | 0            | 0                | 0                      | 59             | 0                  | 4                    | 5                   | 68                       | 141                         | -73                      |
| 2020-2021 | 1            | 0                | 1                      | 69             | 10                 | 11                   | 4                   | 94                       | 202                         | -108                     |
| 2021-2022 | 0            | 1                | -1                     | 106            | 0                  | 17                   | 5                   | 128                      | 159                         | -31                      |
| 2022-2023 | 0            | 1                | -1                     | 145            | 1                  | 11                   | 14                  | 171                      | 194                         | -23                      |
| Average   | 0            | 0                | 0                      | 103            | 2                  | 10                   | 6                   | 121                      | 166                         | -45                      |